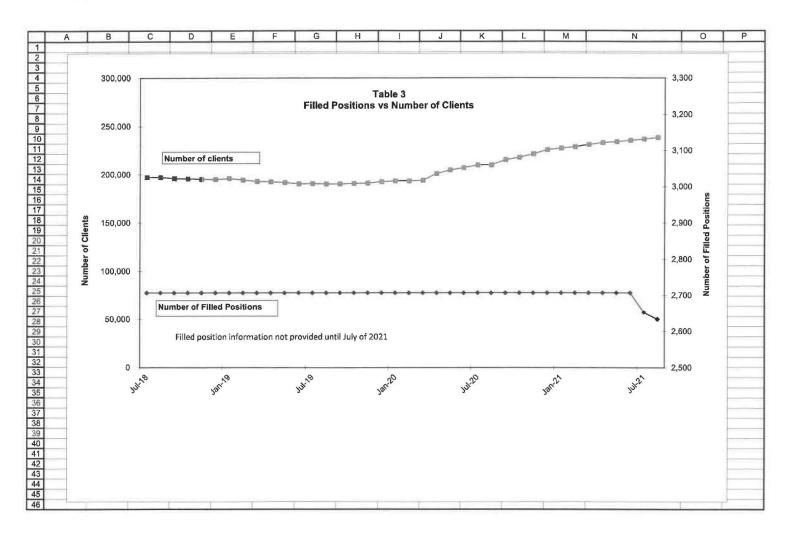

34<br>35<br>36<br>37 |                                         |
| 30                         |                                         |
| 38                         |                                         |
| 38<br>39                   |                                         |
| 40                         |                                         |
| 41                         |                                         |
| 42                         |                                         |
| 43                         |                                         |
| 42<br>43<br>44<br>45       |                                         |
| 45                         |                                         |
| 46                         |                                         |







NH, DHHS 4-Children Services

|     | Α           | В            | С                  | D<br>Table 4     | E              | F          | G                                      |
|-----|-------------|--------------|--------------------|------------------|----------------|------------|----------------------------------------|
| 1 2 |             |              | Donartment of      | Health and Hu    | man Services   |            |                                        |
| 3   |             |              |                    | erating Statisti |                |            |                                        |
| 4   |             |              |                    | ildren in Servic |                |            |                                        |
| 5   |             |