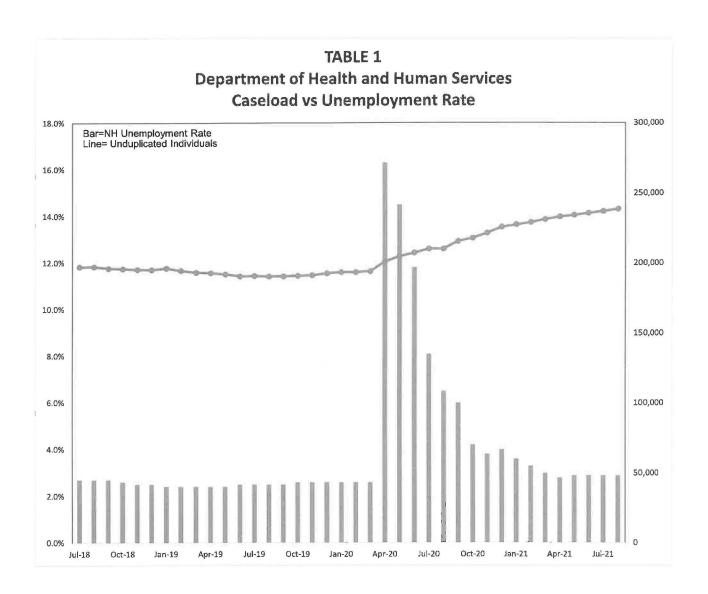

<br>34<br>35<br>36<br>37 |                                         |
| 30                         |                                         |
| 38                         |                                         |
| 38<br>39                   |                                         |
| 40                         |                                         |
| 41                         |                                         |
| 42                         |                                         |
| 43                         |                                         |
| 42<br>43<br>44<br>45       |                                         |
| 45                         |                                         |
| 46                         |                                         |







NH, DHHS 4-Children Services

|     | Α           | В            | С                  | D<br>Table 4     | E              | F          | G                                      |
|-----|-------------|--------------|--------------------|------------------|----------------|------------|----------------------------------------|
| 1 2 |             |              | Donartment of      | Health and Hu    | man Services   |            |                                        |
| 3   |             |              |                    | erating Statisti |                |            |                                        |
| 4   |             |              |                    | ildren in Servic |                |            |                                        |
| 5   |             |