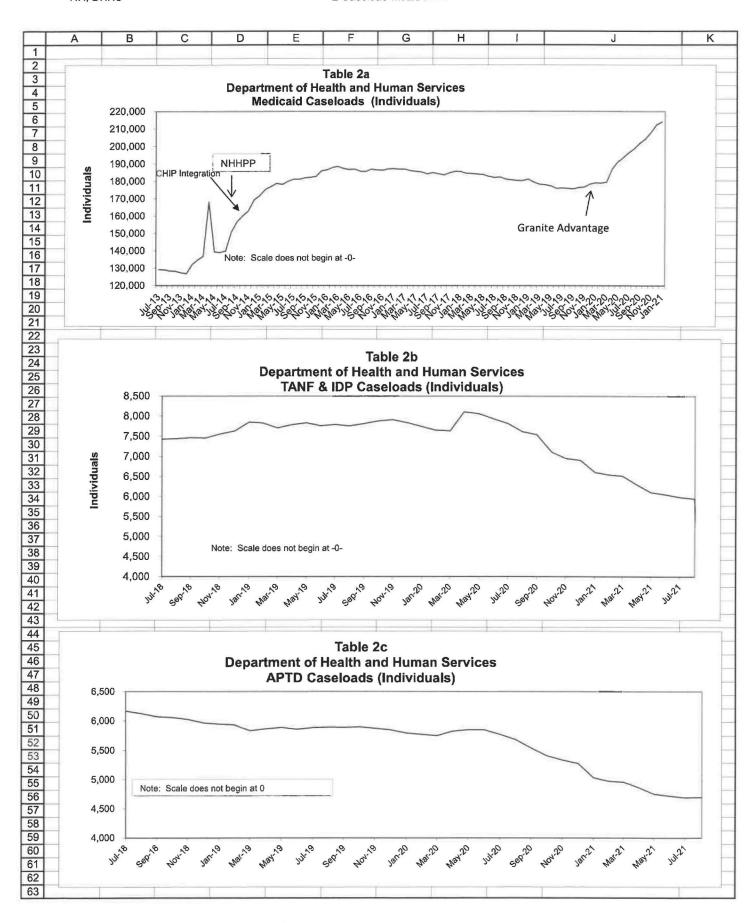

r>34<br>35<br>36<br>37 |                                         |
| 30                         |                                         |
| 38                         |                                         |
| 38<br>39                   |                                         |
| 40                         |                                         |
| 41                         |                                         |
| 42                         |                                         |
| 43                         |                                         |
| 42<br>43<br>44<br>45       |                                         |
| 45                         |                                         |
| 46                         |                                         |







NH, DHHS 4-Children Services

|     | Α           | В            | С                  | D<br>Table 4     | E              | F          | G                                      |
|-----|-------------|--------------|--------------------|------------------|----------------|------------|----------------------------------------|
| 1 2 |             |              | Donartment of      | Health and Hu    | man Services   |            |                                        |
| 3   |             |              |                    | erating Statisti |                |            |                                        |
| 4   |             |              |                    | ildren in Servic |                |            |                                        |
| 5   |             |