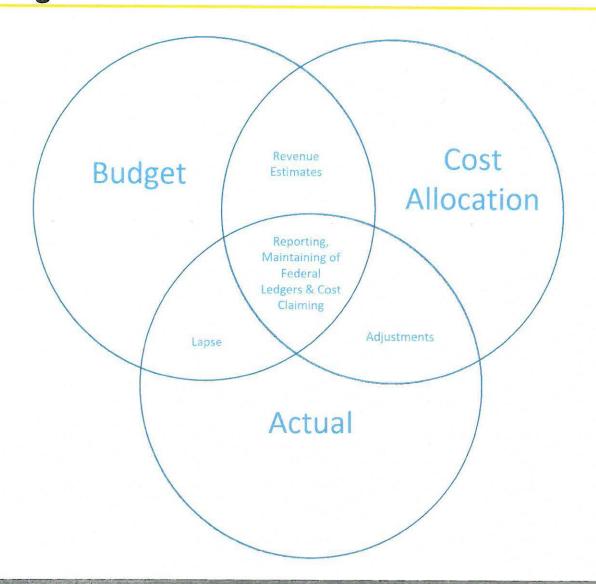

4         30,514         95,512         30,286         76,498           120,734         68,474         132,397         79,306         133,938           162,778         61,721         154,192         63,665         155,698           804,576         206,372         873,791         221,267         870,809           1,011,695         246,383         1,079,879         218,657         1,096,933           86,595         16,614         108,162         15,264         107,861           16,221         8,110         16,830         8,498         17,036           74,652         31,407         78,821         35,358         80,274           69,958         38,797         73,466         41,624         73,865           63,667         24,851         40,659         22,562         40,806 |



## **Budgeting**





SUD and Mental Health Rates

DCFY/Child Protection System

Transitional/Respite/Permanent Housing

10-Year Mental Health Plan



DD/ABD/IS/CFI Waiver Services

State Loan Repayment/Workforce

**MMIS** 

**District Office Moves** 

**Staff Resources** 



### STATE OF NEW HAMPSHIRE

2020-2021



### **Judicial Council**

### **Mission Statement**

To oversee the delivery of effective legal representation to indigent NH residents in criminal, child protection and guardianship court proceedings and to engage in public/private partnerships for civil legal services.

### Membership of the Judicial Council

Pursuant to RSA 494:1, the Judicial Council is comprised of the following members:

- The 4 members of the judicial branch administrative council, appointed pursuant to Supreme Court rule