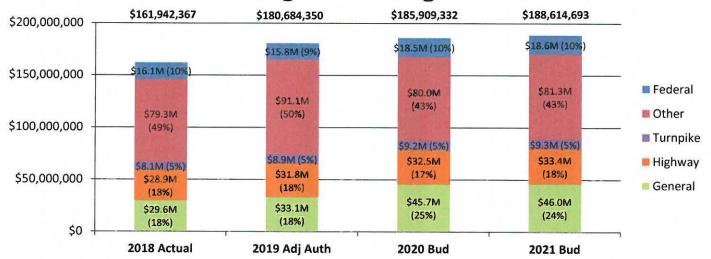

# Two Departments: Retiree Health and Everything Else

| (                            |               |               |               |
|------------------------------|---------------|---------------|---------------|
|                              | FY2019        | FY2020        | FY2021        |
| The Department               | \$59,315,438  | \$61,871,683  | \$62,905,407  |
| Retiree Health               | \$90,407,200  | \$80,326,400  | \$86,391,600  |
|                              | No.           |               |               |
| Independent agency           |               |               | 10 331        |
| Office of the Child Advocate | \$356,320     | \$367,848     | \$385,700     |
|                              |               |               |               |
| Total (All Funds)            | \$150,078,958 | \$142,565,931 | \$149,682,707 |

# General Fund Reduction -\$5.2m

|                    | FY19 Auth    | FY20 Eff.     |
|--------------------|--------------|---------------|
| Retiree Health     | \$42,778,200 | \$36,615,400  |
| decrease           |              | (\$6,162,800) |
| Department         | \$25,529,114 | \$26,419,389  |
| increase           |              | \$890,275     |
|                    |              |               |
| DolT               |              | \$252,655     |
| Utilities          |              | \$224,784     |
| Class48            |              | \$216,932     |
| Casualty Insurance |              | \$102,220     |
| Salaries&Benefits  |              | \$95,010      |
| Everything Else    |              | (\$1,326)     |