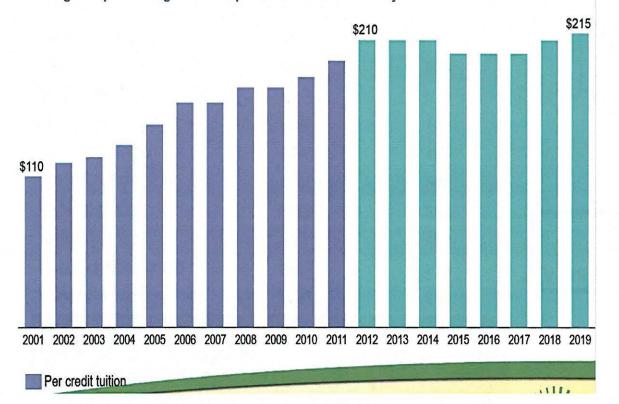

ntials & "stackable" segments
  - Strong connections to high schools/CTE including low-cost dual-credit (Running Start/Early College)
  - Programs delivered on-site at companies around business schedule, online, on campus
  - Programs designed for transfer
- Mission requires agility to meet needs as they emerge
- CCSNH programs are part of a resilient and evolving economy
- Targeted programming and delivery strategies that can counteract NH's demographic and workforce challenges and meet NH's needs





## **CCSNH Tuition – Prioritizing Affordability**

- CCSNH has second-highest tuition rate for community college systems in country
- CCSNH tuition went up 2.38% from 2012 to 2019, compared to 19.4% in rest of New England
- · Budget request designed to keep tuition flat for next two years



## Lowest College Tuition in NH

Annual Full-Time Tuition (instate): \$6,450

In-state per credit: \$215 Out-of-State per credit: \$490

Focus since 2013 on arresting tuition increase trajectory, resulted in overall 2.4% increase over 6 years compared to 19% in rest of New England



## **CCSNH - Serving NH Students**

Incoming 1st-yr students (total >100) % from New Hampshire)

| INSTITUTION              | % NEW /<br>INCOMING<br>STUDENTS<br>FROM NH | # NEW /<br>INCOMING<br>STUDENTS<br>FROM NH |
|--------------------------|--------------------------------------------|--------------------------------------------|
| Manchester CC            | 98%                                        | 537                                        |
| NHTI, Concord's CC       | 98%