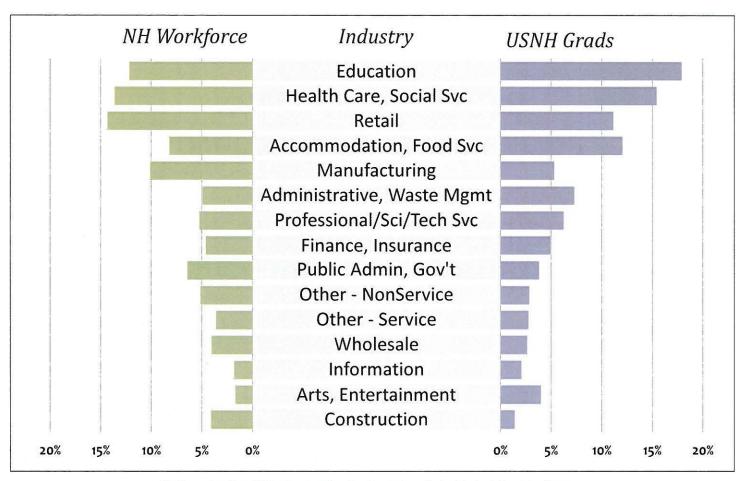

BPT and BET exemptions for regenerative manufacturing companies, BT synchronization to the Internal Revenue Code (IRC) and increasing the IRC section 179 deduction, allowance of the education tax credit against the Interest and Dividends Tax, and several others.
- DRA staff also actively participated in numerous discussions and presentations regarding the Tax Cuts and Jobs Act of 2017, and various legislative study commissions on topics including legalization of marijuana, the Wayfair decision, apportionment of business profits tax and utility property valuation.

University System of New Hampshire

# USNH Request for State Operating Support In Fiscal Years 2020 and 2021

Governor's Budget Hearing November 16, 2018

# NH Industry Proportion NH Total Workforce and USNH NH Bachelor's Grads



Workforce data from NH Employment Security, Economic and Labor Market Information Bureau.

Employment data based on NH Employment Security wage records for USNH bachelor's degree earners employed in NH within approximately one year of graduation.

# Graduation Rates Are Critical to Meeting Workforce Needs



Source: IPEDS Graduation Rates. FY17 comparator data not available.

# **RN-BSN Degree Completion Pathway**



Source: Granite State College. Enrollment new and continuing.

# **NH Population Projections**



RLS Demographics and the NH Office of Energy and Planning, State of New Hampshire Regional Planning Commissions County Population Projections, 2016



Source: Western Interstate Commission for Higher Education, Knocking at the College Door, Projections of High School Graduates T