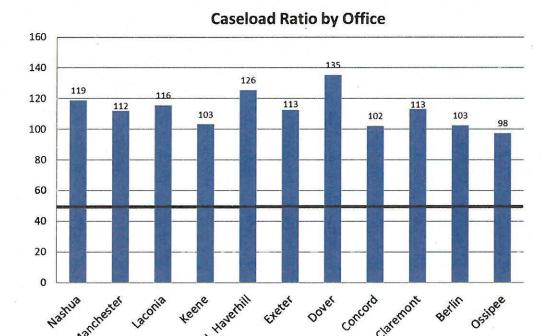

one Stipend \$540

SFY 2021 - \$394,752: Continued expense for four additional PPO's.

|                             |    |           | 8.        | To | tal Salary | (   | Other  | Tot | al Salary, Benefits |
|-----------------------------|----|-----------|-----------|----|------------|-----|--------|-----|---------------------|
| TITLE                       | LG | Salary    | Benefits  | &  | Benefit    | Exp | enses* | &   | Other Expenses      |
| Probation-Parole Officer II | 22 | \$ 59,768 | \$ 37,830 | \$ | 97,598     | \$  | 1,090  | \$  | 98,688              |
| Total for Four Positions    | 22 | \$239,072 | \$151,320 | \$ | 390,392    | \$  | 4,360  | \$  | 394,752             |

<sup>\*</sup> Class 20 Current Exp: Clothing Reimb \$550; Class 39 Telecom: Cell Phone Stipend \$540



# State of New Hampshire Department of Corrections

#### SFY 2020-2021 Additional Prioritized Needs Request

#### **OIT Expense**

**SFY 2020 - \$288,010:** The funding associated with these additional prioritized needs addresses replacement and expansion of equipment necessary to provide needed services within the Department.

DoIT shared costs of \$45,883 are related to cybersecurity upgrades.

\$80,000 is the placeholder for the Department's share of costs associated with the scheduling/timekeeping software.

The existing network backbone at the NHSP/M is not sufficient to handle current network traffic demands of existing systems and in its current state does not provide the ability to enhance other dependent devices/systems. \$162,127 will be used to replace existing servers, switch