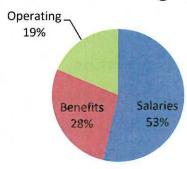

on and enforcement. The Division investigates all fires, building collapses, and carbon monoxide releases, other than from automobiles, which cause death and assists any local fire chief, law enforcement, or local governing board requesting assistance.



# **Summary of Significant Changes**

- \$21K FY20 decrease and \$47K FY21 increase in salaries and benefits is due to a \$136K decrease in PT expenses which offset the increases in wages, additional wage schedule step, and expected employee increments.
- \$255K FY20 decrease and \$134K FY21 decrease in operating costs due to decreases in current equipment purchases and retiree health costs.
- Replaced Fire Fund Revenue (Other Funds) with General Fund Revenue in Fire Safety Administration (\$1.7M) to ensure continued level of service.







Classified Unclassified

# <u>Division of Fire Safety – Additional Prioritized Need (20/21)</u>

- Part-Time Employees (\$519k/\$533k) The Division is unable to meet the needs of current inspection requests at current staffing levels. This results in significant delays to external customers and can cause negative economic impact and increased customer complaints. These employees support building, fire, and life safety inspections as well as plan reviews, oversight of state building projects, and assistance to local fire and building officials.
- Consumables, Publications and Equipment (\$77k/67k) This funding is needed to restore the Division's ability to maintain current operations. Reduction in consumables will cause purchases of fire protective clothing and gear to be limited for fi