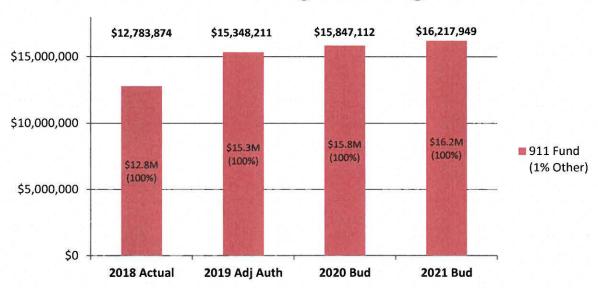

)

 \$100K/\$101K additional DOIT costs including switches and routers to build COOP functionality at the IPOC.

## 2020 HSEM Budget



2021 HSEM Budget



**Current Active FT Positions** 



# Division of Emergency Services and Communications - Efficiency Request (20/21)

The Division of Emergency Services and Communications (DESC) oversees the statewide enhanced 911 system, utilizing 911 as the primary emergency telephone number. By calling or texting 911 from any telephone in New Hampshire, help can be dispatched within minutes for any type of emergency. Caller ID technology allows us to get help to people, even if they are not able to speak. E911 staffs two redundant Public Safety Answering Point (PSAP) call centers: one in Concord and one in Laconia.

# **DESC Budegt & Funding Mix**



# **Summary of Significant Changes**

- \$514K FY20 increase and \$892K FY21 increase is due to increases in wages, additional wage schedule step, and expected employee increments.
- \$14K FY20 decrease and \$23K FY21 decrease in operating expenses is due to miscellaneous decreases in cost.

### Additional Prioritized Need

• The Division of Emergency Services and Communication has no additional prioritized needs.

### 2020 DESC Budget



## 2021 DESC Budget





# Office of the Commissioner - Efficiency Request (20/21)

The Office of the Commissioner (OCOM) consists of the Commissioner of the Department of Safety and two Assistant Commissioners. All seven divisions report directly to the Commissioner. The Commissioner of Safety is appointed by the Governor and confirmed by the Executive