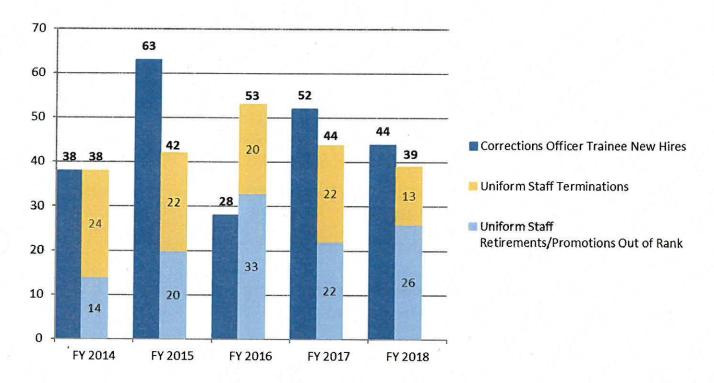

# DAS: Why Should You Care?

- Every agency relies on the processes and approvals of Administrative Services to support their mission. What we do or can't do makes a difference to every agency no matter how big or small.
- The state, its policymakers, and its auditors rely on us to implement and support policies and procedures to ensure the integrity of the budget, the systems, and the laws and rules of the state.
- From 2010-2017, DAS lost 41 of its full-time employees (13%) and more than a dozen part-time workers.
- Clear message from every commissioner to every governor: speed and flexibility.