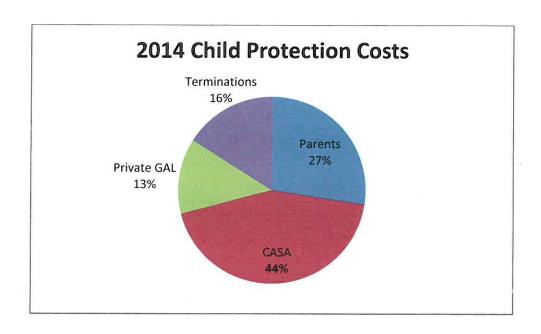

| yet        |            |

### **Child Protection Costs**

| Service Provider             | FY14        | FY15      | FY16        | FY17        | FY18        |
|------------------------------|-------------|-----------|-------------|-------------|-------------|
| Parent Attorney              | \$311,673   | \$542,142 | \$790,576   | \$1,003,448 | \$1,158,342 |
| CASA                         | \$494,000   | \$539,000 | \$589,000   | \$639,000   | \$639,000   |
| Non-CASA GAL                 | \$148,192   | \$113,446 | \$160,547   | \$225,522   | \$304,972   |
| TPR/Parent Attorney & GAL    | \$182,177   | \$190,816 | \$160,745   | \$166,513   | \$297,551   |
| Total Child Protection Costs | \$1,136,042 | 1,385,404 | \$1,700,868 | \$2,034,483 | \$2,399,865 |





| Attorneys: \$60/<br>(Supreme Court I<br>Unless approved<br>permit counsel to<br>Mileage is reim | / Fees & Fee Caps hour; Attorneys – Major Crime*: \$100/hour, Felle 47(2)(a), 48(2)(a)) d by formal motion in advance, travel TIM to meet with incarcerated client in criminal bursed in addition to the fee cap, (Mileage | E reimbursel cases, (Rul | ed only to<br>le 47).   | If the trial judge approves a motion to exceed the fee cap, is secondary approval by an administrative judge required? |
|-------------------------------------------------------------------------------------------------|----------------------------------------------------------------------------------------------------------------------------------------------------------------------------------------------------------