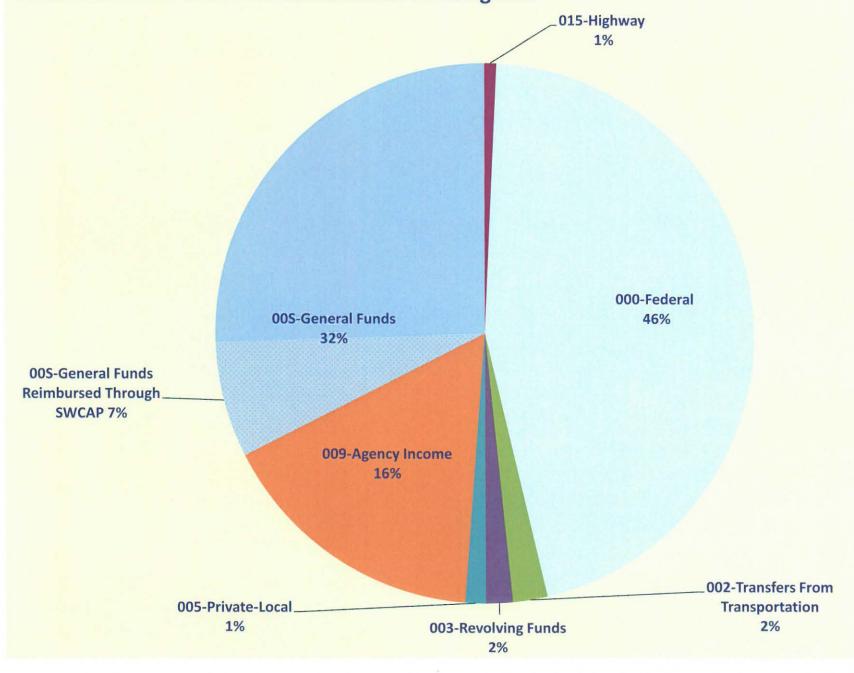

sue the most secure financial operations and best practices.
- The State Treasurer and the Director of the Governor's Commission on Disability, as coadministrators of STABLE NH, are very active in promoting throughout NH this nascent, tax-advantaged savings program that benefits those with disabilities, launched in December 2017.

# **Attorney General's Efficiency Budget**



# **Efficiency Budget: Overview**

30% General Funds & 70% Other Funds

8% of General Funds are reimbursed through the Statewide Cost Allocation Plan (SWCAP) 44% of Other Funds include Grants, which have increased from \$2.5m in FY 16 to \$13.35m in FY 19

19% of Other Funds are self-funded through regular office functions



# Department of Justice Budget Requests Fiscal Year 2020-2021 Prioritized Needs Funding Mix



# **Attorney General's Prioritized Needs**



## **Prioritized Needs FY 2020-2021**

Permanent
Associate Medical
Examiner

Drug Task Force Resources 2 Cold Case Attorneys

Permanent Civil Rights Unit

Appeals Attorney

**Civil Attorney** 

Election Law Unit Paralegal

### Full Text Remarks of Chief David Cahill, Chairman New Hampshire Police Standards and Training Council Governor's Budget Hearing November 16, 2018

Good Afternoon. For the record, my name is David Cahill. I am the Chief of the Sunapec Police Department and I serve as Chairman of the New Hampshire Police Standards and Training Council. The Police Standards and Training Council set the hiring and educational standards for all the police, state corrections, and probation-parole officers in New Hampshire. We operate the NH P