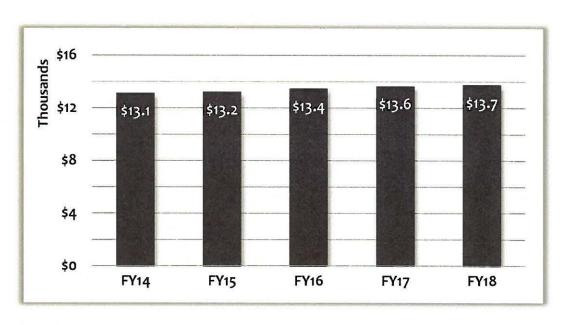

nts graduating from high school within 12 months prior to fall enrollment.

"Other" reflects high school grads enrolling in states outside of New England.

## Average Net Price of Attendance

U.S. College Scorecard

Annual net price for NH undergrads after financial aid — includes tuition, mandatory fees, books and supplies, room and board, and other living expenses as calculated for financial aid.



Data from U.S. Department of Education, U.S. College Scorecard, retrieved 09/11/18. FY16 data, most recent available for comparability.

Average undergraduate net price for first-time full-time freshmen receiving federal aid, after all grant/scholarship aid. For public schools this is the average net price for in-state students.

# Average Tuition & Fees per Student Net of Institutional Aid



Average annual increase = 0.5% Cumulative 5-year increase = 2.5%

Reflects total gross tuition and mandatory fee revenue of all students net of institutional aid awarded to all students, divided by total 12-month student FTE. Financial data from USNH Controller's Office. Student FTE data from campus Institutional Research or Enterprise Computing Offices.

# Holding Down Net Tuition



Financial aid funded from unrestricted institutional resources in FY18 was more than double (2.3x) the amount awarded at the start of the decade.

Data from USNH Controller's Office.

# State Support for USNH NH Students



Capital appropriations as budgeted; amount displayed is divided equally between the two years of each biennium.

### **Granite Guarantee**



# USNH FY 20/21 State Operating Budget Reque