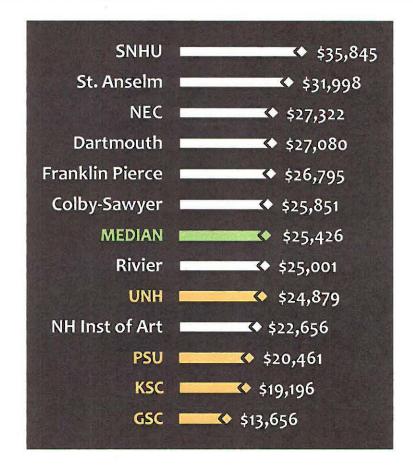

ctions of High School Graduates Through 2032, http://knocking.wiche.edu.

# New England Enrollment 4-Year College-Going High School Grads

#### State Share by Residency



Data from U.S. Dept. of Education, National Center for Education Statistics, IPEDS, biennial data collection. Fall 2016 provisional data, most recent publicly available.

Includes public and private 4-year institutions. Students graduating from high school within 12 months prior to fall enrollment.

"Other" reflects high school grads enrolling in states outside of New England.

## Average Net Price of Attendance

U.S. College Scorecard

Annual net price for NH undergrads after financial aid — includes tuition, mandatory fees, books and supplies, room and board, and other living expenses as calculated for financial aid.



Data from U.S. Department of Education, U.S. College Scorecard, retrieved 09/11/18. FY16 data, most recent available for comparability.

Average undergraduate net price for first-time full-time freshmen receiving federal aid, after all grant/scholarship aid. For public schools this is the average net price for in-state students.

# Average Tuition & Fees per Student Net of Institutional Aid



Average annual increase = 0.5% Cumulative 5-year increase = 2.5%

Reflects total gross tuition and mandatory fee revenue of all students net of institutional aid awarded to all students, divided by total 12-month student FTE. Financial data from USNH Controller's Office. Student FTE data from campus Institutional Research or Enterprise Computing Offices.

# Holding Down Net Tuition



Financial aid