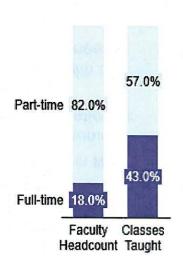

nefits. CCSNH achieves its mission through its personnel.
  - Supports current/projected headcounts which are already strained by 16% personnel reduction at colleges in 2015 and 20% reduction in system office
  - Avoids budget-driven increase to CCSNH's proportion of adjunct faculty (see figure, right)
  - Salary expense projected at \$8.05M (approximately 3 percent annual negotiated cost
    of living increase and 1 percent in annual step increases, inherited from agency
    status). Benefit cost increase is projected at five percent each year, or \$3.86 million.
- Supports anticipated 2% inflation on non-personnel expenses \$1,623,000 over biennium
- · Avoids tuition increase to meet expense needs
- "Direct Support Initiatives" are for targeted scholarship support described on slide 18



## Sources of Funding (FY18)



- CCSNH balances state allocation and tuition, trying to avoid further cuts to programs and services in lean operating environment, to maintain capacity to address significant state workforce needs
- CCSNH is committed to achieving operational efficiencies via such strategies as shared services

# NH Community Colleges focus on NH's needs in light of state's demographic & economic factors

With declining high school graduating classes and low unemployment, there is a clear need to:

- Focus on targeted programming and delivery strategies that advance education and work skills of a greater percentage of high school students
- Retain more of NH's college-going students in NH
- Upskill NH's workforce adults in NH with "some college" but no degree is 19% of ad