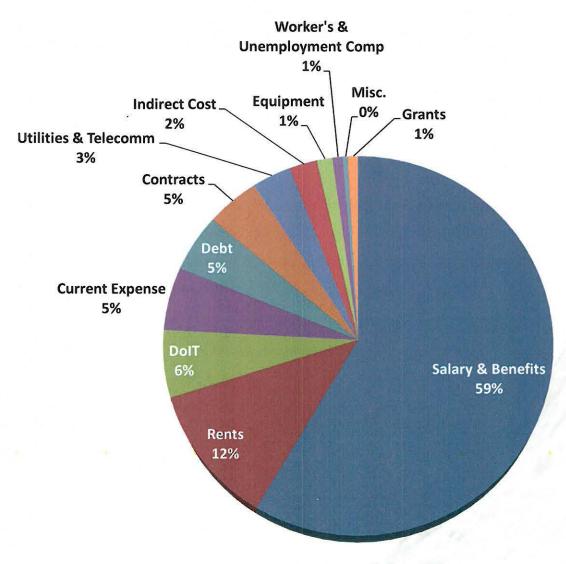

ons and replace equipment at the end of its useful life.
- 11. In-state travel decrease is a result of smart safes and armored car pick ups which means store employees no longer have to travel to the bank.
- 12. Debt Services is utilized to pay bond principal and interest payments from our capital construction projects such as NextGen, headquarters renovation, and video surveillance systems and new projects to include Portsmouth traffic circle store and the start of remodeling our two highest volume stores on either side of Interstate 95
- 13. Employee Assistance Program budget amount was provided by HH&S and is increasing because of the new methodology used for the charging of service. The FY20-21 budget amounts are based on a cost per employee.



# Fiscal Year 2020 Expense Breakdown







# Fiscal Year 2021 Expense Breakdown







# Sales to Full-Time Positions and Bottles Sold





FY10 - FY18 Actuals FY19 - FY21 Estimates





# **Contact Information**

Joseph W. Mollica, Chairman Tina Demers, CFO

230-7005

# New Hampshire Department of Corrections



SFY 2020-2021 Budget Hearing November 19, 2018

### **Mission Statement**

Our mission is to provide a safe, secure, and humane correctional system through effective supervision and appropriate treatment of individuals, and a continuum of services that promote successful re-entry into society for the safety of our citizens and in support of crime victims.

The New Hampshire Department of Corrections was created by statute in July 1983.

RSA Section 21-H:3 The Department of Corrections, through its officials, shall be r