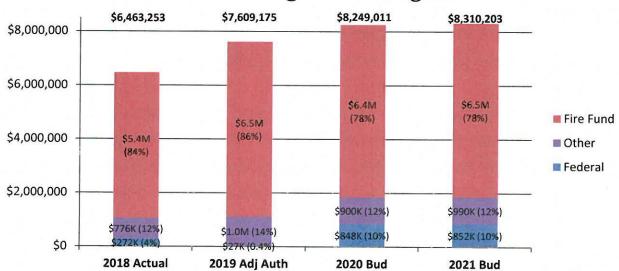

# General Fund Reduction -\$5.2m

|                    | FY19 Auth    | FY20 Eff.     |
|--------------------|--------------|---------------|
| Retiree Health     | \$42,778,200 | \$36,615,400  |
| decrease           |              | (\$6,162,800) |
| Department         | \$25,529,114 | \$26,419,389  |
| increase           |              | \$890,275     |
|                    |              |               |
| DolT               |              | \$252,655     |
| Utilities          |              | \$224,784     |
| Class48            |              | \$216,932     |
| Casualty Insurance |              | \$102,220     |
| Salaries&Benefits  |              | \$95,010      |
| Everything Else    |              | (\$1,326)     |