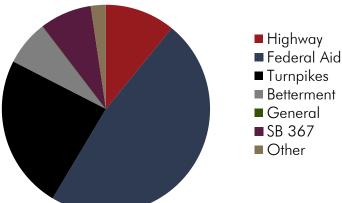

| 85         |

#### **Municipal Aid and Construction Expenses**

The following pages provide a detailed description of each element of assistance to municipalities and construction programs including:

- Block Grant Aid to Cities and Towns
- State Aid Bridge and State Aid Highway Programs
- State Planning And Research (SPR)
- Betterment Program

**Investment Levels** 

- SB 367 Construction program
- Consolidated Federal Aid Program and Municipal Aid Federal
- GARVEE Bonded Construction and Debt Service
- Turnpike Renewal and Replacement, Capital Construction, and Debt Service
- Railroad Revolving Loan and Special Railroad Fund
   In total, the actual spending in State Fiscal Year 2018 for Municipal Aid and Construction is below:

#### Municipal Aid and Construction Expenses FY18



| Actual<br>FY 18            | Highway  | Federal<br>Aid | Turnpikes | Betterment | General | SB 36/   | Other   |
|----------------------------|----------|----------------|-----------|------------|---------|----------|---------|
| \$294.7M                   | \$32.1 M | \$140.5 M      | \$70.6 M  | \$20.9 M   |         | \$23.7 M | \$6.9 M |
| Adj. Auth<br>FY 19         | Highway  | Federal<br>Aid | Turnpikes | Betterment | General | SB 367   | Other   |
| \$319.4 M                  | \$31.7 M | \$135.6 M      | \$86.3 M  | \$21.7 M   |         | \$34.5 M | \$9.6 M |
| Agency Efficiency<br>FY 20 | Highway  | Federal<br>Aid | Turnpikes | Betterment | General | SB 367   | Other   |
| \$350.8 M                  | \$31.7 M | \$156.7 M      | \$96.4 M  | \$22.3 M   |         | \$35.4 M | \$8