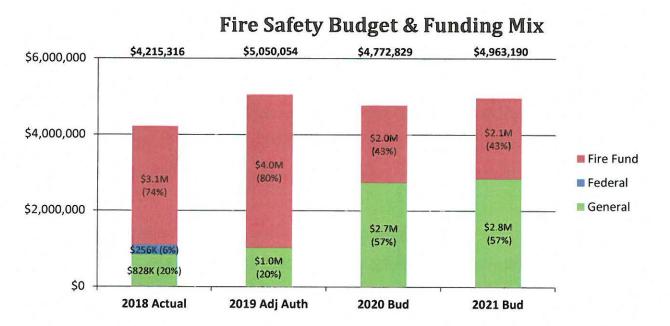

minimize disruptions in service and usage. Funds are also required to continue leasing space to film and develop online training programs. These online programs result in decreases in travel cost and time for local first responders.

# **Division of Fire Safety - Efficiency Request (20/21)**

The mission of the Division of Fire Safety is to prevent deaths, injury and property loss by promoting a safe fire, building and hazardous materials environment for the citizens and visitors of New Hampshire through education, engineering, investigation and enforcement. The Division investigates all fires, building collapses, and carbon monoxide releases, other than from automobiles, which cause death and assists any local fire chief, law enforcement, or local governing board requesting assistance.



# **Summary of Significant Changes**

- \$21K FY20 decrease and \$47K FY21 increase in salaries and benefits is due to a \$136K decrease in PT expenses which offset the increases in wages, additional wage schedule step, and expected employee increments.
- \$255K FY20 decrease and \$134K FY21 decrease in operating costs due to decreases in current equipment purchases and retiree health costs.
- Replaced Fire Fund Revenue (Other Funds) with General Fund Revenue in Fire Safety Administration (\$1.7M) to ensure continued level of service.







Classified Unclassified

# <u>Division of Fire Safety – Additional Prioritized Need (20/21)</u>

- Part-Time Employees (\$519k/\$533k) The Division is unable to meet the needs of current inspection requests at current staffing levels. This results in