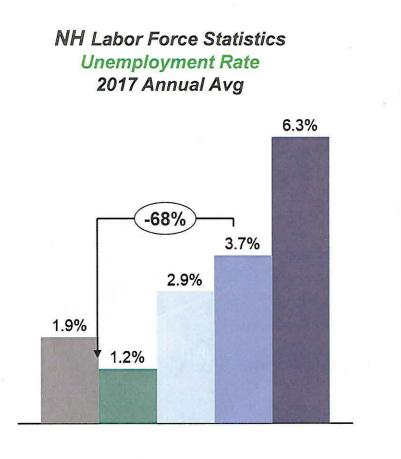

ion
- Graduates with ties to their NH communities and employers
- High quality programs with pass rates above state & national avgs
- Affordable, accessible

## RN grads (ADN) at CCSNH



### RN grads (BSN) at USNH



Sources: CCSNH: internal. USNH: IPEDS



## "Middle-skill" jobs are in increasing demand

## Middle-Skill Job Openings Plentiful

Projected Job Openings by Skill Level, 2012-22



- NH postings and countyspecific projections inform where we want to focus program development energy
- In New Hampshire, job
  postings in the last year have
  required skills in business,
  financial operations and
  management; healthcare;
  education; and STEM-related
  fields.

# NH Residents with an Associate Degree have significantly lower unemployment rates and higher income than those w/o



NH Labor Force Statistics Weekly Wages 2017 Annual Avg



Bachelors+ Associate Some College, no Degree HS Grad Less than HS Grad

NHES: 2018-03-15 Labor Force and Wages by Age and Education.



# CCSNH is working to optimize impact in a strong economy by up-skilling incumbent workers to the credentials/skills they need. Examples:



Customized program in aviation technology, with some semesters on-site at the company, some at Nashua Community College



Accelerated Medical Assistant program, where students receive tuition assistance and pay while attending college in bootcamp six-week full-time program.

#### BAE SYSTEMS

Microelectronics bootcamp, advanced composites programs developed to align with hiring needs and career ladder opportunities



Training incumbent employees so company