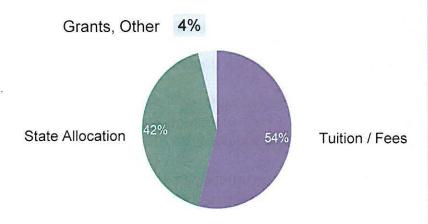

on through its personnel.
  - Supports current/projected headcounts which are already strained by 16% personnel reduction at colleges in 2015 and 20% reduction in system office
  - Avoids budget-driven increase to CCSNH's proportion of adjunct faculty (see figure, right)
  - Salary expense projected at \$8.05M (approximately 3 percent annual negotiated cost
    of living increase and 1 percent in annual step increases, inherited from agency
    status). Benefit cost increase is projected at five percent each year, or \$3.86 million.
- Supports anticipated 2% inflation on non-personnel expenses \$1,623,000 over biennium
- · Avoids tuition increase to meet expense needs
- "Direct Support Initiatives" are for targeted scholarship support described on slide 18



## Sources of Funding (FY18)



- CCSNH balances state allocation and tuition, trying to avoid further cuts to programs and services in lean operating environment, to maintain capacity to address significant state workforce needs
- CCSNH is committed to achieving operational efficiencies via such strategies as shared services

# NH Community Colleges focus on NH's needs in light of state's demographic & economic factors

With declining high school graduating classes and low unemployment, there is a clear need to:

- Focus on targeted programming and delivery strategies that advance education and work skills of a greater percentage of high school students
- Retain more of NH's college-going students in NH
- Upskill NH's workforce adults in NH with "some college" but no degree is 19% of adult population or 177,000, 10x n