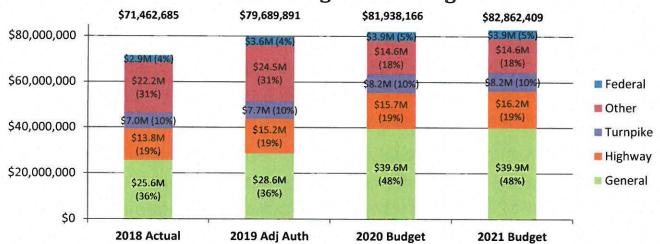

# Administrative Services A Central Service Agency

- Public Works manages design and construction of \$135 million of projects. Currently
   120 projects are active in some stage of development
- Accounting Services manages the state's books including various accounting controls, produces the CAFR – the audited statement without which the state would cease to operate, pays more than 13,000 people every two weeks, process 192,000 audited payments each year.
- Our FDM division manages NHFIRST, the enterprise system that is the structural backbone of government. Every process, system, every piece of the daily work of analysis of every agency is supported, managed, and backed up by FDM.
- We manage more than 4 million square feet of office space including the inside, outside, and underneath of 90 state-owned and more than 30 leased buildings
- Statewide procurement allows anyone to bid on state business and uses competitive bidding and post-bid negotiation to save millions each year. There are more than 850 contracts covering more than \$500 million in annual spend.
- State Personnel Office supports recruitment, hiring, and training for every agency; negotiates contracts with seven employee unions; runs an education and training bureau
- The State Budget Office builds the budget, works with agency financial staff, reviews all fiscal committee items, and manages the Governor & Council process
- We run a \$500 million/biennium health plan covering more than 37,000 retirees, workers, and family members.