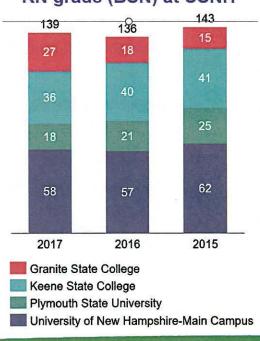

|
| Nashua CC               | 88%  |  |  |
| NHTI (Concord)          | 88%  |  |  |
| River Valley CC         | 92%  |  |  |
| White Mountains         | 100% |  |  |
| Keene SC                | 76%  |  |  |
| PSU                     | 80%  |  |  |
| UNH                     | 100% |  |  |
|                         |      |  |  |

Source: NH Office of Professional Licensure

NH Average: 81%

- NH Community Colleges are largest provider of RN grads in NH among public institutions
- Local programs that serve NH residents in their communities, including many adults entering profession
- Graduates with ties to their NH communities and employers
- High quality programs with pass rates above state & national avgs
- Affordable, accessible

## RN grads (ADN) at CCSNH



### RN grads (BSN) at USNH



Sources: CCSNH: internal. USNH: IPEDS



## "Middle-skill" jobs are in increasing demand

## Middle-Skill Job Openings Plentiful

Projected Job Openings by Skill Level, 2012-22



- NH postings and countyspecific projections inform where we want to focus program development energy
- In New Hampshire, job
  postings in the last year have
  required skills in business,
  financial operations and
  management; healthcare;
  education; and STEM-related
  fields.

# NH Residents with an Associate Degree have significantly lower unemployment rates and higher income than those w/o



NH Labor Force Statistics Weekly Wages 2017 Annual Avg



Bachelors+ Associate Some College, no Degree HS Grad Less than HS Grad

NHES: 2018-03-15 Labor Force and Wages by Age and Education.



# CCSNH is working t