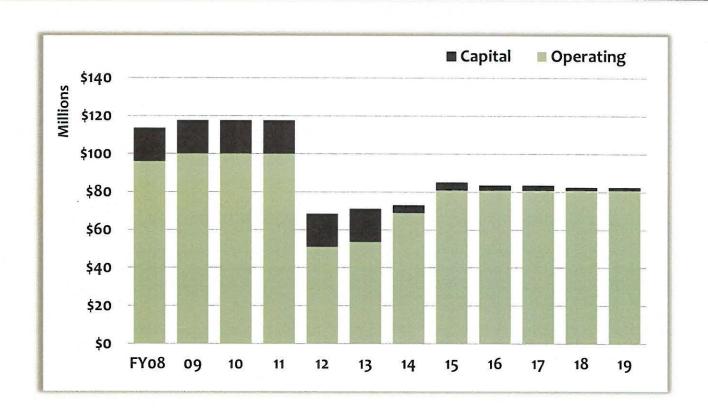

iving federal aid, after all grant/scholarship aid. For public schools this is the average net price for in-state students.

# Average Tuition & Fees per Student Net of Institutional Aid



Average annual increase = 0.5% Cumulative 5-year increase = 2.5%

Reflects total gross tuition and mandatory fee revenue of all students net of institutional aid awarded to all students, divided by total 12-month student FTE. Financial data from USNH Controller's Office. Student FTE data from campus Institutional Research or Enterprise Computing Offices.

# Holding Down Net Tuition



Financial aid funded from unrestricted institutional resources in FY18 was more than double (2.3x) the amount awarded at the start of the decade.

Data from USNH Controller's Office.

# State Support for USNH NH Students



Capital appropriations as budgeted; amount displayed is divided equally between the two years of each biennium.

### **Granite Guarantee**



# USNH FY 20/21 State Operating Budget Request

Unlike any previous appropriation requests, USNH is focusing its request for additional dollars on one-time strategic investments that align with targeted STEM-related workforce needs and is seeking an inflationary increase in its request for ongoing operating support.

| in millions                        |       |    |       |    |       |     |       |      |       |      |             |
|------------------------------------|-------|----|-------|----|-------|-----|-------|------|-------|------|-------------|
|                                    | FY 18 |    | FY 19 |    | Total |     | FY 20 |