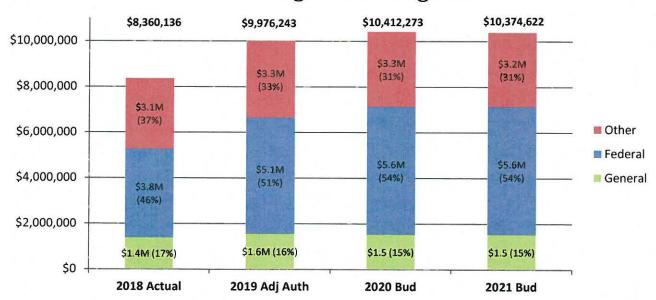

the success of the program to assure the Division is providing the inspection resources and skills required.

# <u>Division of Homeland Security & Emergency Management – Efficiency Request (20/21)</u>

The Division of Homeland Security and Emergency Management (HSEM) is responsible for coordinating New Hampshire's response to major natural or human-caused disasters. HSEM employees form the core of the State's emergency response organization and operate the State Emergency Operations Center (SEOC). During major disasters, the SEOC is augmented with liaisons from a variety of State, federal and private sector agencies. HSEM is organized into six functional areas: Administration, Operations, Planning, Technological Hazards, Field Services and Communications.

# **HSEM Budget & Funding Mix**



# **Summary of Significant Changes**

- \$129K FY20 and \$211K FY21 increase in salaries and benefits due to increases in wages, additional wage schedule step, and expected employee increments.
- \$307K increase in FY20 and \$187K increase in FY21 is due to an increase in IT costs, contracts, and equipment.

# Additional Prioritized Need (20/21)

 \$100K/\$101K additional DOIT costs including switches and routers to build COOP functionality at the IPOC.

## 2020 HSEM Budget



2021 HSEM Budget



**Current Active FT Positions** 



# Division of Emergency Services and Communications - Efficiency Request (20/21)

The Division of Emergency Services and Communications (DESC) oversees the statewide enhanced 911 system, utilizing 911 as the primary emergency telephone number. By calling or te