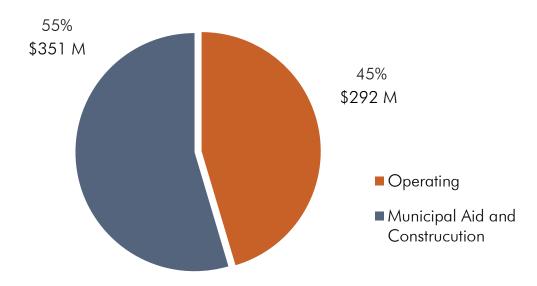

annual amounts, and how the funds are used.

NHDOT's overall budget is comprised of these various funding sources. This Annual Report organizes the budget summary and expenditures into two major Categories:

- Operating Budget the cost to operate and maintain the existing transportation system, as well as to plan, engineer, and oversee construction of transportation projects. The operating budget includes the Department staff of approximately 1,600 dedicated men and women and associated resources to meet this effort.
- Municipal Aid and Construction Budget The portion of NHDOT's budget that goes to Municipalities, whether direct pass through or indirect technical/program assistance, and to fund capital improvement construction projects.

#### **NHDOT Budget**

Total FY2020 Budget \$643M



#### **Transportation Finances**

#### **Highway Fund**

The Highway Fund is the primary source of funding for the NHDOT Operating budget. The Highway Fund is made up of revenue collected by the Department of Safety and includes the NH Road Toll (gas tax), Vehicle Registration Fees and Court Fines for traffic violations.

Most of this revenue is unrestricted and available for appropriation by the Legislature to fund Operating Costs. The Highway Fund is not managed by or exclusive to the NHDOT. It is the primary source of funds for NHDOT operations, but the legislature also appropriates Highway Funds to other agencies like the Department of Safety. There are some restricted uses of the Highway Fund for intended purposes defined by the legislature as follows:

| Cost of Collection-Road Tol