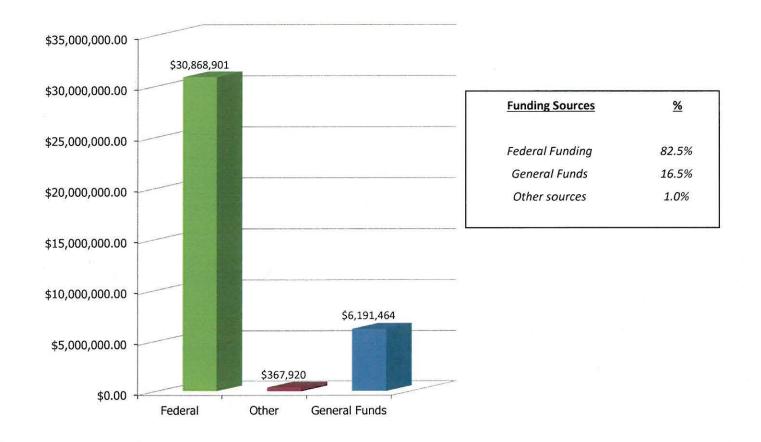

lead agency for the Volkswagen Settlement funds and has partnered with the Department of Environmental Services to create the New Hampshire Mitigation Plan. New Hampshire has been awarded over \$30 million for projects that will decrease excess nitrogen oxide emissions.

#### Other Energy grant opportunities

OSI participates in other programs as opportunities arise, including pursuing competitive grant funding opportunities from US DOE and other federal agencies. In FY 2016 we secured a \$300,000 competitive State Energy Program grant to help the NH Department of Environmental Services work with municipal wastewater treatment plants to reduce their energy use and costs which has been extended to 12/31/2019.

More information is at www.nh.gov/OSI.

#### **FUNDING FOR FISCAL YEAR 2020**





#### **FUNDING FOR FISCAL YEAR 2021**





| Funding Sources | <u>%</u> |
|-----------------|----------|
| Federal Funding | 82.5%    |
| General Funds   | 16.5%    |
| Other sources   | 1.0%     |



## **Department of Information Technology Budget Information**

#### Introduction:

Good morning. My name is Denis Goulet and I am the Commissioner of the Department of Information Technology (DoIT). Joining me today is Ken Dunn, Deputy Commissioner of DoIT.

Thank you for the invitation to testify today and I welcome the opportunity to provide a high level overview of DoIT's proposed FY 20/21 Governor's Phase operating budget.

The Department of Information Technology is a centralized organization that works with all executive branch agencies to manage the state's technology infrastructure