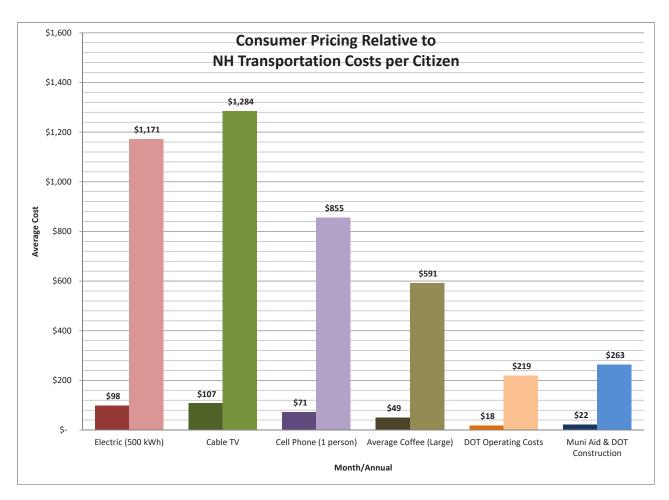

s or other state agencies, railroad licensing fees, permitting fees, emergency repair funds (i.e. FEMA reimbursement), and sale of surplus land.

So that the typical NH citizen can gauge relative value and the public pricing of their access to the transportation network, average monthly and annual rates of consumer pricing for electricity, cell phone, cable TV and a nice cup of coffee are compared to NHDOT costs of operating and enhancing the Transportation Network.



So that the typical NH citizen can gauge relative value and the public pricing of their access to the transportation network, average monthly and annual rates of consumer pricing for electricity, cell phone, cable TV and a nice cup of coffee are compared to NHDOT costs of operating and enhancing the Transportation Network.



The following pages provide a detailed description of each element of service provided to NH citizens by the NHDOT through its Operating Budget. We strive every day to provide value for the resources entrusted to us by our fellow citizens and through the appropriation granted by the NH General Court.

#### **Operating Expenses**

For the NHDOT, our primary responsibility is to operate and maintain the existing transportation system and to plan, engineer and oversee construction of all transportation projects. The following pages provide a detailed description of each element of service provided to NH citizens by the NHDOT and its more than 1,600 dedicated employees through its Operating Budget, including:

- Division of Aeronautics Rail and Transit
- Division of Policy and Administration