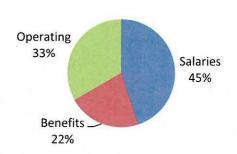

ndards and Training & Emergency Medical Services, Fire Safety, and the Commissioner's Office.





# **Summary of Significant Changes**

- \$2.7M increase in FY20 and \$5.5M increase in FY21 is due to increases in wages, additional wage schedule step, and expected employee increments.
- \$2.5M increase in FY20 and \$2.4M increase in FY21 is due to increases in DOIT expenses driven by DMV and NHSP increased reliance on technology for effective and efficient delivery of service, and inclusion of federal grants that were not part of the final FY19 budget.
- \$12.6M increase in General Funds requested are to support mission critical areas including Detectives, Forensic and Toxicology Lab, and the Division of Fire Safety due to weaknesses in existing dedicated fund sources.

# 2020 DOS Budget



# 2021 DOS Budget





Classified Unclassified

# **Division of State Police - Efficiency Request (20/21)**

As a state law enforcement agency, the New Hampshire State Police (NHSP) patrols New Hampshire's state highways, toll roads and interstates, enforcing state criminal, motor vehicle and other public safety laws. The Division has concurrent jurisdiction in towns under the population level of 3,000 and primary jurisdiction on all interstate highways. The Division operates 7 troop stations and a Marine Patrol facility providing a visible law enforcement presence across the state.





# **Summary of Significant Changes**

- \$853K increase in FY20 and \$2.3M increase in FY21is due to increase in salaries and benefits
  cost due to increases in wages, additional wage schedule step, and