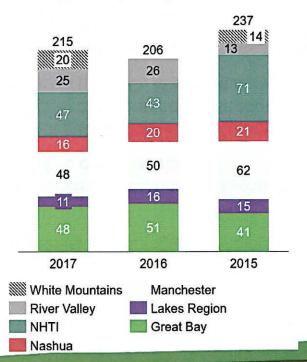

ster CC           | 98%  |  |  |
| Nashua CC               | 88%  |  |  |
| NHTI (Concord)          | 88%  |  |  |
| River Valley CC         | 92%  |  |  |
| White Mountains         | 100% |  |  |
| Keene SC                | 76%  |  |  |
| PSU                     | 80%  |  |  |
| UNH                     | 100% |  |  |
|                         |      |  |  |

Source: NH Office of Professional Licensure

NH Average: 81%

- NH Community Colleges are largest provider of RN grads in NH among public institutions
- Local programs that serve NH residents in their communities, including many adults entering profession
- Graduates with ties to their NH communities and employers
- High quality programs with pass rates above state & national avgs
- Affordable, accessible

## RN grads (ADN) at CCSNH



### RN grads (BSN) at USNH



Sources: CCSNH: internal. USNH: IPEDS



## "Middle-skill" jobs are in increasing demand

## Middle-Skill Job Openings Plentiful

Projected Job Openings by Skill Level, 2012-22



- NH postings and countyspecific projections inform where we want to focus program development energy
- In New Hampshire, job
  postings in the last year have
  required skills in business,
  financial operations and
  management; healthcare;
  education; and STEM-related
  fields.

# NH Residents with an Associate Degree have significantly lower unemployment rates and higher income than those w/o



NH Labor Force Statistics Weekly Wages 2017 Annual Avg



Bachelors+ Associate Some College, no Degree HS Grad Less than HS Grad

NHES: 2018-03-15 Labor Force and Wages by Age and Educ