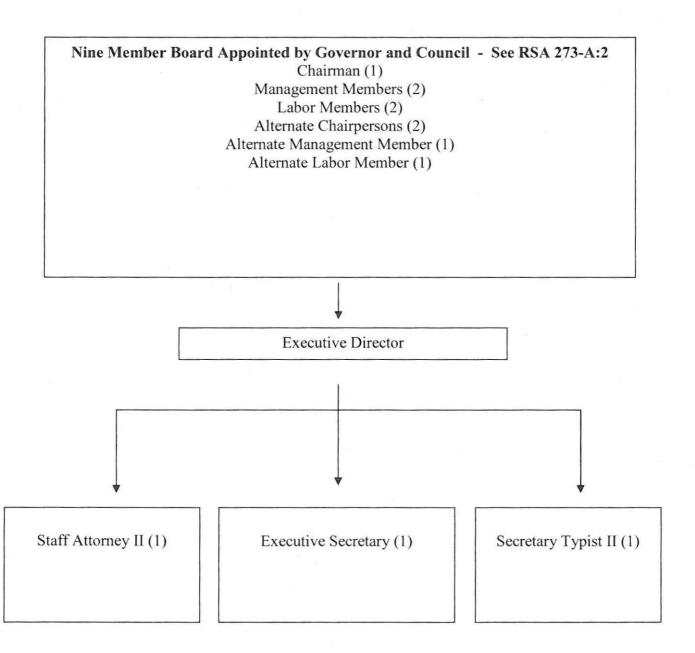

$8,759,381    | \$9,296,522    | \$9,476,260    |
| 17 |                                   | % Change       | 6.1%           | 1.9%           |
| 18 | PG V3 Project:                    |                |                |                |
| 19 | Project Costs-FY20-21 Proposed    |                | 2,832,636      | 2,838,077      |
| 20 | Total                             | \$8,759,381    | \$12,129,158   | \$12,314,337   |



**Executive Director:** 

Douglas L. Ingersoll, Esq.

**Board Members:** 

Andrew Eills, Esq.
James M. O'Mara, Jr.
Carol M. Granfield
Richard J. Laughton, Jr.
Sen. Mark Hounsell
Glenn Brackett (Alt.)
Peter Callaghan, Esq. (Alt.)

## Governor's FY20-21 Budget Hearing November 19, 2018

### **Organizational Chart**

[New Hampshire Public Employee Labor Relations Board]



#### **Background & History**

The PELRB administers the state Public Employee Labor Relations Act, RSA 273-A. It was established in 1975 at a time when some public employees already engaged in collective bargaining and strikes and work stoppages were a concern. Strikes are prohibited under the current law, and public employees have had the statutorily protected right since 1975 to participate in the formation of bargaining units and engage in collective bargaining. The legislature stated that "It is the policy of the state to foster harmonious and cooperative relations between public employers and their employees and to protect the public by encouraging the orderly and uninterrupted operation of government." The legislature effectuated this policy by:

1) recognizing the right of public