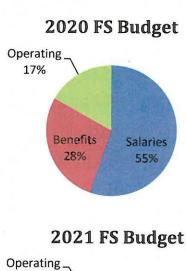

tion and enforcement. The Division investigates all fires, building collapses, and carbon monoxide releases, other than from automobiles, which cause death and assists any local fire chief, law enforcement, or local governing board requesting assistance.



# **Summary of Significant Changes**

- \$21K FY20 decrease and \$47K FY21 increase in salaries and benefits is due to a \$136K decrease in PT expenses which offset the increases in wages, additional wage schedule step, and expected employee increments.
- \$255K FY20 decrease and \$134K FY21 decrease in operating costs due to decreases in current equipment purchases and retiree health costs.
- Replaced Fire Fund Revenue (Other Funds) with General Fund Revenue in Fire Safety Administration (\$1.7M) to ensure continued level of service.







Classified Unclassified

# <u>Division of Fire Safety – Additional Prioritized Need (20/21)</u>

- Part-Time Employees (\$519k/\$533k) The Division is unable to meet the needs of current inspection requests at current staffing levels. This results in significant delays to external customers and can cause negative economic impact and increased customer complaints. These employees support building, fire, and life safety inspections as well as plan reviews, oversight of state building projects, and assistance to local fire and building officials.
- Consumables, Publications and Equipment (\$77k/67k) This funding is needed to restore the Division's ability to maintain current operations. Reduction in consumables will cause purchases of fire protective clothing and gear to be limited for