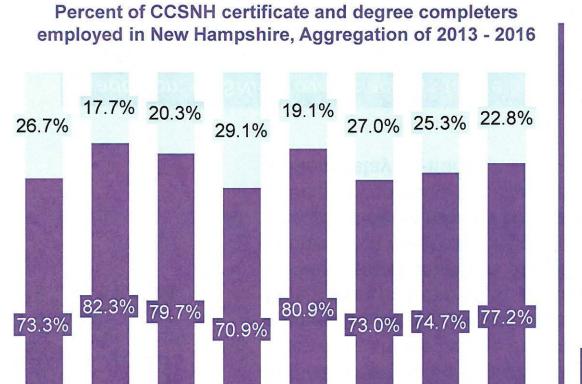

career interests and conduct career assessment, learning about each career's typical tasks and requirements to gauge fit
- Evaluate careers based on how much they pay and whether that industry is expected to grow
- See which companies do the most hiring and explore live job postings to learn what they want from employees
- Map career information to educational pathways
- Conduct smart academic planning to match students to relevant courses that meet career goals
- Ensure students register onto semester-by-semester education plans, and empower faculty and professional advisors to ensure students stay on-track.

In addition, CCSNH provides access to the EMSI Career Coach tool to all New Hampshire high school students, at no cost



## Within one year, most CCSNH graduates have a job in NH



Unknown Outcome Employed in New Hampshire

Manchester Nashua

NHTI

## Percent of completers employed in NH, year-to-year



## **Notes and Considerations**

- For those who work in NH, seven percent live out-of-state
- Data does not include selfemployed or unemployed, or those continuing education fulltime at baccalaureate level



River

Valley

White

Mountains

Lakes

Region

**Great Bay** 

**CCSNH** 

## **CCSNH** graduates students in high demand fields in NH

- CCSNH supplies NH with graduates in occupations with high projected annual openings and that require education beyond high school but less than 4-year degree, such as:
  - Nursing (see next slide) and many other health care professions including physical therapist assistant, dental hygienists, radiologic technologists, med