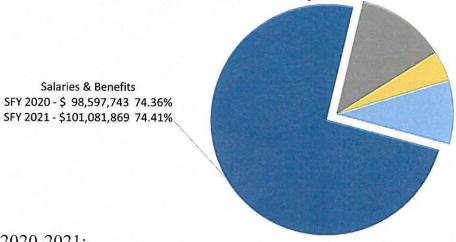

|
| Total                                  | 115,013,545        | 123,706,975                        | 132,602,268                           | 878,365                               | 135,844,841                           | 703,131                               |

<sup>\*</sup> Full SFY 2020-2021 Efficiency Expenditure Request and Additional Prioritized Needs Request can be found on page 14

# SFY 2020 - 2021 Efficiency Expenditure Request

### Personnel Services

Personnel services, approximately 74% of the total request, includes classified, unclassified and part-time salaries, holiday pay, overtime and benefits. The authorized positions approved allow the Department to be successful in its mission to provide a safe, secure and humane correctional system.



### In SFY 2020-2021:

- All 973 authorized full-time positions are funded
- Overtime is budgeted at \$4.5 M. This is an estimated minimum budget target based on 100% of the 514 uniformed positions filled

With personnel services as budgeted for SFY 2020-2021 and approval of the statutory change below, the intent is to use funding associated with unfilled positions to fund the overtime generated as a result of the vacancies. As recruitment and retention strategies are more and more successful, and positions are and remain filled, the need to transfer funding should diminish.

Department of Corrections; The following classes within the department of corrections shall be exempt from the transfer restrictions in RSA 9:17a, 9:17c, classes 10-personal services-perm classified, 11-personal ser