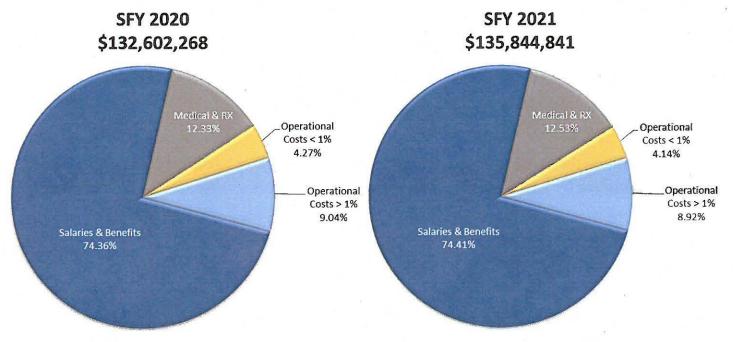

8
- Two additional Canine Units have been established
- Body scanners have been installed in the prison facilities
- Tablets for use by persons under departmental control have been deployed in all facilities
- The Department will be the first agency to implement the statewide scheduling/timekeeping software solution (expected in SFY 2019)
- A social media based recruitment marketing campaign was introduced in February 2018
- Teamsters and SEA Union agreements increased uniformed staff salary 9.1%







## SFY 2020 - 2021 Efficiency Expenditure Request

The Agency has a proven record for being prudent in spending the State's general funds. We have created a budget that funds statutory requirements and will allow the Agency to carry out its mission and serve the citizens of New Hampshire.



| Major Expense Classes                  | SFY 2018<br>Actual | SFY 2019<br>Adjusted<br>Authorized | SFY 2020<br>Efficiency<br>Expenditure | SFY 2020<br>Additional<br>Prioritized | SFY 2021<br>Efficiency<br>Expenditure | SFY 2021<br>Additional<br>Prioritized |
|----------------------------------------|--------------------|------------------------------------|---------------------------------------|---------------------------------------|---------------------------------------|---------------------------------------|
| General Funds                          | Expenses           | Budget                             | Request                               | Needs                                 | Request                               | Needs                                 |
| Salary & Bene