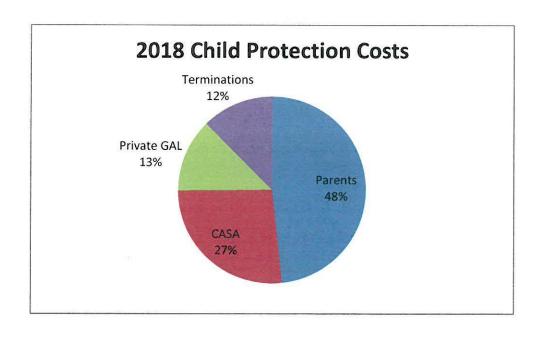

| yet        |            |

### **Child Protection Costs**

| Service Provider             | FY14        | FY15      | FY16        | FY17        | FY18        |
|------------------------------|-------------|-----------|-------------|-------------|-------------|
| Parent Attorney              | \$311,673   | \$542,142 | \$790,576   | \$1,003,448 | \$1,158,342 |
| CASA                         | \$494,000   | \$539,000 | \$589,000   | \$639,000   | \$639,000   |
| Non-CASA GAL                 | \$148,192   | \$113,446 | \$160,547   | \$225,522   | \$304,972   |
| TPR/Parent Attorney & GAL    | \$182,177   | \$190,816 | \$160,745   | \$166,513   | \$297,551   |
| Total Child Protection Costs | \$1,136,042 | 1,385,404 | \$1,700,868 | \$2,034,483 | \$2,399,865 |





| Attorneys: \$60/<br>(Supreme Court I<br>Unless approved<br>permit counsel to<br>Mileage is reim | / Fees & Fee Caps hour; Attorneys – Major Crime*: \$100/hour, Felle 47(2)(a), 48(2)(a)) d by formal motion in advance, travel TIM to meet with incarcerated client in criminal bursed in addition to the fee cap, (Mileage | E reimbursel cases, (Rul | ed only to<br>le 47).   | If the trial judge approves a motion to exceed the fee cap, is secondary approval by an administrative judge required? |
|-------------------------------------------------------------------------------------------------|------------------------------------------------------------------------------------------------------------------------------------------------------------------------------------------------------------