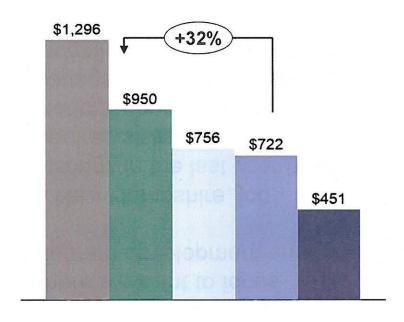

oyers
- High quality programs with pass rates above state & national avgs
- Affordable, accessible

## RN grads (ADN) at CCSNH



### RN grads (BSN) at USNH



Sources: CCSNH: internal. USNH: IPEDS



## "Middle-skill" jobs are in increasing demand

## Middle-Skill Job Openings Plentiful

Projected Job Openings by Skill Level, 2012-22



- NH postings and countyspecific projections inform where we want to focus program development energy
- In New Hampshire, job
  postings in the last year have
  required skills in business,
  financial operations and
  management; healthcare;
  education; and STEM-related
  fields.

# NH Residents with an Associate Degree have significantly lower unemployment rates and higher income than those w/o



NH Labor Force Statistics Weekly Wages 2017 Annual Avg



Bachelors+ Associate Some College, no Degree HS Grad Less than HS Grad

NHES: 2018-03-15 Labor Force and Wages by Age and Education.



# CCSNH is working to optimize impact in a strong economy by up-skilling incumbent workers to the credentials/skills they need. Examples:



Customized program in aviation technology, with some semesters on-site at the company, some at Nashua Community College



Accelerated Medical Assistant program, where students receive tuition assistance and pay while attending college in bootcamp six-week full-time program.

#### BAE SYSTEMS

Microelectronics bootcamp, advanced composites programs developed to align with hiring needs and career ladder opportunities



Training incumbent employees so company can incorporate new more productive equipment at its NH fa