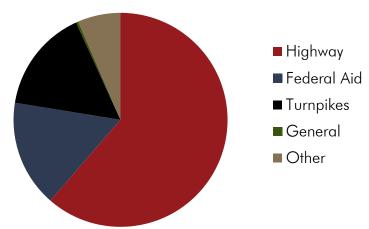

# Administrative Services A Central Service Agency

- Public Works manages design and construction of \$135 million of projects. Currently
   120 projects are active in some stage of development
- Accounting Services manages the state's books including various accounting controls, produces the CAFR – the audited statement without which the state would cease to operate, pays more than 13,000 people every two weeks, process 192,000 audited payments each year.
- Our FDM division manages NHFIRST, the enterprise system that is the structural backbone of government. Every process, system, every piece of the daily work of analysis of every agency is supported, managed, and backed up by FDM.
- We manage more than 4 million square feet of office space including the inside, outside, and underneath of 90 state-owned and more than 30 leased buildings
- Statewide procurement allows anyone to bid on state business and uses competitive bidding and post-bid negotiation to save millions each year. There are more than 850 contracts covering more than \$500 million in annual spend.
- State Personnel Office supports recruitment, hiring, and training for every agency; negotiates contracts with seven employee unions; runs an education and training bureau
- The State Budget Office builds the budget, works with agency financial staff, reviews all fiscal committee items, and manages the Governor & Council process
- We run a \$500 million/biennium health plan covering more than 37,000 retirees, workers, and family members.