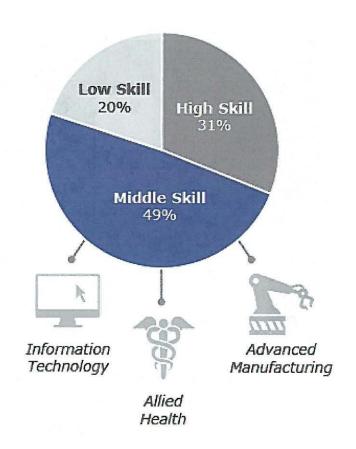

| 76%  |  |  |
| PSU                     | 80%  |  |  |
| UNH                     | 100% |  |  |
|                         |      |  |  |

Source: NH Office of Professional Licensure

NH Average: 81%

- NH Community Colleges are largest provider of RN grads in NH among public institutions
- Local programs that serve NH residents in their communities, including many adults entering profession
- Graduates with ties to their NH communities and employers
- High quality programs with pass rates above state & national avgs
- Affordable, accessible

## RN grads (ADN) at CCSNH



### RN grads (BSN) at USNH



Sources: CCSNH: internal. USNH: IPEDS



## "Middle-skill" jobs are in increasing demand

## Middle-Skill Job Openings Plentiful

Projected Job Openings by Skill Level, 2012-22



- NH postings and countyspecific projections inform where we want to focus program development energy
- In New Hampshire, job
  postings in the last year have
  required skills in business,
  financial operations and
  management; healthcare;
  education; and STEM-related
  fields.

# NH Residents with an Associate Degree have significantly lower unemployment rates and higher income than those w/o



NH Labor Force Statistics Weekly Wages 2017 Annual Avg



Bachelors+ Associate Some College, no Degree HS Grad Less than HS Grad

NHES: 2018-03-15 Labor Force and Wages by Age and Education.



# CCSNH is working to optimize impact in a strong economy by up-skilling incumbent workers to the credentials/skills they need. Examples:



Customized program in aviation technology, with some semest