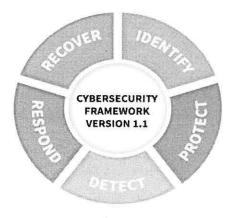

n-stop and are in fact increasing on a daily basis due to the proliferation of threat actors such as hackers, cyber criminals, and foreign-directed cyber espionage.

DolT must expand its cyber defense and protection capabilities to respond to these ongoing threats, and must adopt an evolving cybersecurity strategy which will keep pace with the threat actors. One pillar of our strategy is to map our cybersecurity capabilities to the five core functions (Identify, Protect, Detect, Respond, and Recover) of the National Institute of Standards and Technology (NIST) Cybersecurity Framework. By using the NIST Cybersecurity Framework as the underpinning of our cybersecurity program, DolT is implementing a nationally recognized standard for the protection of our information, systems and networks.



#### DolT Proposed FY 20/21 Agency Efficiency and Additional Prioritized Needs Budget Request:

The DoIT operating budget is established by working collaboratively with executive branch State agencies. This collaboration allows agency and DoIT staff to work together in defining and identifying *Efficiency* and *Additional Prioritized Needs* resources that are required to support the mission of DoIT and each individual agency. The budget as presented today fairly represents the resources DoIT requires over the next two years in order to provide a comprehensive technical leadership and solutions to agency partners in a secure, transparent and fiscally responsible manner.

- **Direct Agency IT Budget-**(Accounting Units 76070000 thru 76970000 and Accounting Unit 77020000) 100% of the budget