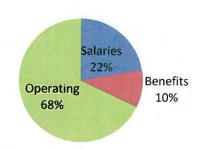

# Administrative Services A Central Service Agency

- Public Works manages design and construction of \$135 million of projects. Currently
   120 projects are active in some stage of development
- Accounting Services manages the state's books including various accounting controls, produces the CAFR – the audited statement without which the state would cease to operate, pays more than 13,000 people every two weeks, process 192,000 audited payments each year.
- Our FDM division manages NHFIRST, the enterprise system that is the structural backbone of government. Every process, system, every piece of the daily work of analysis of every agency is supported, managed, and backed up by FDM.
- We manage more than 4 million square feet of office space including the inside, outside, and underneath of 90 state-owned and more than 30 leased buildings
- Statewide procurement allows anyone to bid on state business and uses competitive bidding and post-bid negotiation to save millions each year. There are more than 850 contracts covering more than \$500 million in annual spend.
- State Personnel Office supports recruitment, hiring, and training for every agency; negotiates contracts with seven employee unions; runs an education and training bureau
- The State Budget Office builds the budget, works with agency financial staff, reviews all fiscal committee items, and manages the Governor & Council process
- We run a \$500 million/biennium health plan covering more than 37,000 retirees, workers, and family members.