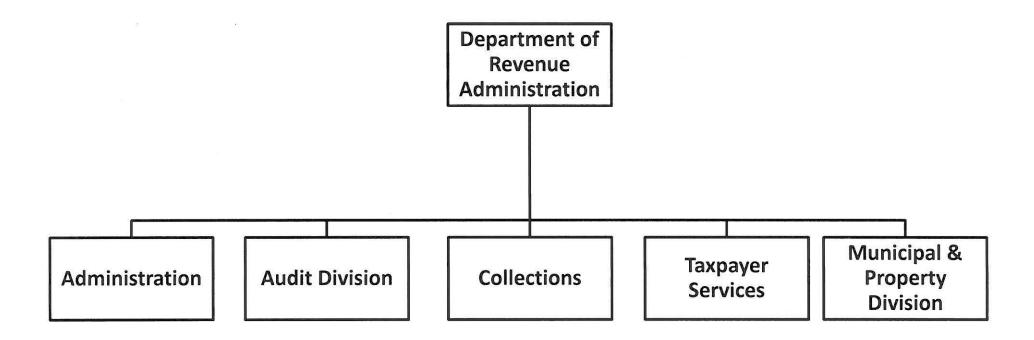

that continues to be an unparalleled return on state tax dollar investment.

We look forward to working with the Governor and the Legislature as they build the next twoyear operating budget.

# NH Department of Revenue Administration FY 2020 / FY 2021 Efficiency Budget

Governor's Budget Hearings November 20, 2018



# Mission



mission of the Department of Revenue Administration is to fairly and efficiently administer the tax laws of the State of New Hampshire, collecting the proper amount of taxes due, incurring the least cost to the taxpayers, in a manner that merits the highest degree of public confidence in our integrity. Further, we will provide prompt and constructive assistance to the municipal units of government in matters of budget, finance, and the appraisal of real estate.



## FY 2019 / FY 2020 Agency Budget - The Big Picture

 Governor Sununu's general fund target for DRA was a 0.5% increase over the FY19 base for FY20 and a 0.5% increase over FY20 for FY21:

Current FY19 budget:

\$18,976,350

0.5% increase:

\$94,882

Target for FY20:

\$19,071,232

Target for FY20:

\$19,071,232

• 0.5% increase:

\$95,356

Target for FY21:

\$19,166,588

DRA general fund efficiency budget as submitted:

• FY20:

\$19,071,232

• FY21:

\$19,166,588

• DRA total funds budget (includes Flood Control and L&M Property Tax Relief Program):

| • | Current FY19 budget:                       | \$21,450,365 |
|---|--------------------------------------------|--------------|
| • | FY20 target (0.5% increase for all funds): | \$21,557,617 |
| • | FY20 efficiency budget as submitte