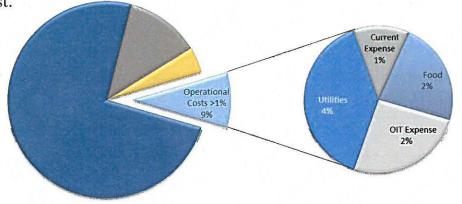

# General Fund Reduction -\$5.2m

|                    | FY19 Auth    | FY20 Eff.     |
|--------------------|--------------|---------------|
| Retiree Health     | \$42,778,200 | \$36,615,400  |
| decrease           |              | (\$6,162,800) |
| Department         | \$25,529,114 | \$26,419,389  |
| increase           |              | \$890,275     |
|                    |              |               |
| DolT               |              | \$252,655     |
| Utilities          |              | \$224,784     |
| Class48            |              | \$216,932     |
| Casualty Insurance |              | \$102,220     |
| Salaries&Benefits  |              | \$95,010      |
| Everything Else    |              | (\$1,326)     |