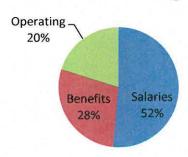

# Administrative Services A Central Service Agency

- Public Works manages design and construction of \$135 million of projects. Currently
   120 projects are active in some stage of development
- Accounting Services manages the state's books including various accounting controls, produces the CAFR – the audited statement without which the state would cease to operate, pays more than 13,000 people every two weeks, process 192,000 audited payments each year.
- Our FDM division manages NHFIRST, the enterprise system that is the structural backbone of government. Every process, system, every piece of the daily work of analysis of every agency is supported, managed, and backed up by FDM.
- We manage more than 4 million square feet of office space including the inside, outside, and underneath of 90 state-owned and more than 30 leased buildings
- Statewide procurement allows anyone to bid on state business and uses competitive bidding and post-bid negotiation to save millions each year. There are more than 850 contracts covering more than \$500 million in annual spend.
- State Personnel Office supports recruitment, hiring, and training for every agency; negotiates contracts with seven employee unions; runs an education and training bureau
- The State Budget Office builds the budget, works with agency financial staff, reviews all fiscal committee items, and manages the Governor & Council process
- We run a \$500 million/biennium health plan covering more than 37,000 retirees, workers, and family members.