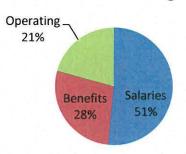

# Administrative Services A Central Service Agency

- Public Works manages design and construction of \$135 million of projects. Currently
   120 projects are active in some stage of development
- Accounting Services manages the state's books including various accounting controls, produces the CAFR – the audited statement without which the state would cease to operate, pays more than 13,000 people every two weeks, process 192,000 audited payments each year.
- Our FDM division manages NHFIRST, the enterprise system that is the structural backbone of government. Every process, system, every piece of the daily work of analysis of every agency is supported, managed, and backed up by FDM.
- We manage more than 4 million square feet of office space including the inside, outside, and underneath of 90 state-owned and more than 30 leased buildings
- Statewide procurement allows anyone to bid on state business and uses competitive bidding and post-bid negotiation to save millions each year. There are more than 850 contracts covering more than \$500 million in annual spend.
- State Personnel Office supports recruitment, hiring, and training for every agency; negotiates contracts with seven employee unions; runs an education and training bureau
- The State Budget Office builds the budget, works with agency financial staff, reviews all fiscal committee items, and manages the Governor & Council process
- We run a \$500 million/biennium health plan covering more than 37,000 retirees, workers, and family members.