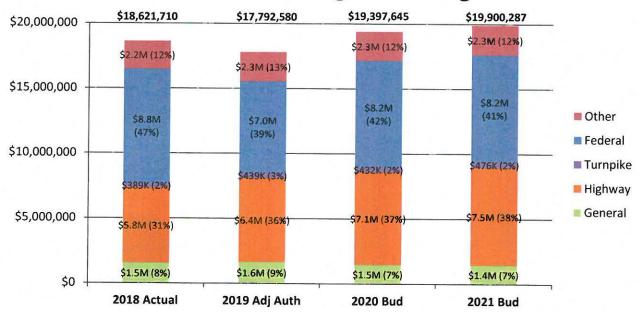

# General Fund Reduction -\$5.2m

|                    | FY19 Auth    | FY20 Eff.     |
|--------------------|--------------|---------------|
| Retiree Health     | \$42,778,200 | \$36,615,400  |
| decrease           |              | (\$6,162,800) |
| Department         | \$25,529,114 | \$26,419,389  |
| increase           |              | \$890,275     |
|                    |              |               |
| DolT               |              | \$252,655     |
| Utilities          |              | \$224,784     |
| Class48            |              | \$216,932     |
| Casualty Insurance |              | \$102,220     |
| Salaries&Benefits  |              | \$95,010      |
| Everything Else    |              | (\$1,326)     |