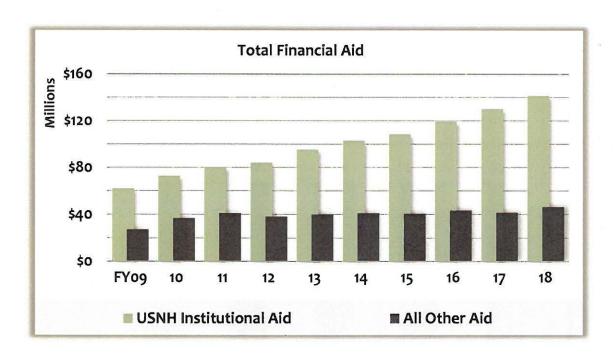

inancial aid.



Data from U.S. Department of Education, U.S. College Scorecard, retrieved 09/11/18. FY16 data, most recent available for comparability.

Average undergraduate net price for first-time full-time freshmen receiving federal aid, after all grant/scholarship aid. For public schools this is the average net price for in-state students.

# Average Tuition & Fees per Student Net of Institutional Aid



Average annual increase = 0.5% Cumulative 5-year increase = 2.5%

Reflects total gross tuition and mandatory fee revenue of all students net of institutional aid awarded to all students, divided by total 12-month student FTE. Financial data from USNH Controller's Office. Student FTE data from campus Institutional Research or Enterprise Computing Offices.

# Holding Down Net Tuition



Financial aid funded from unrestricted institutional resources in FY18 was more than double (2.3x) the amount awarded at the start of the decade.

Data from USNH Controller's Office.

# State Support for USNH NH Students



Capital appropriations as budgeted; amount displayed is divided equally between the two years of each biennium.

### **Granite Guarantee**



# USNH FY 20/21 State Operating Budget Request

Unlike any previous appropriation requests, USNH is focusing its request for additional dollars on one-time strategic investments that align with targeted STEM-related workforce needs and is seeking an inflationary increase in its request for ongoing operating support.

| in millions                        |       |    |       |    |       |     |       |      |       |      |