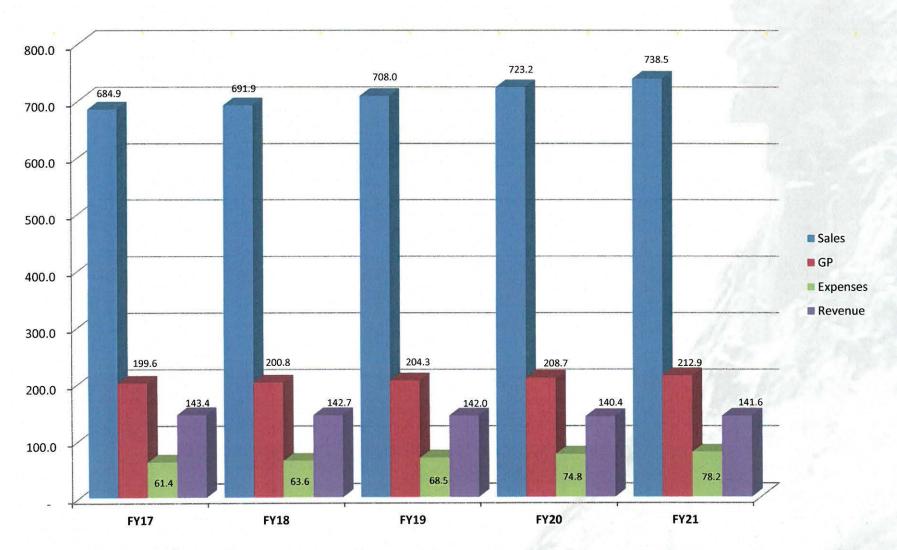

211)         | -1.2%      | 145,807,419          |                     | 144,184,211      | 975,140       | 0.7%  |  |
| Total Revenue (NLP & Beer Tax)                        | 155,574,688  | 154,996,099          | (578,589)          | -0.4%     | 154,910,026          |                     | 153,459,278      | (1,536,821)         | -1.0%      | 156,279,642          |                     | 154,656,433      | 1,197,156     | 0.8%  |  |
| Expense to Net Sales Ratio                            | 9.2%         | 9.7%                 |                    |           | 10.1%                |                     | 10.3%            |                     |            | 10.4%                |                     | 10.6%            |               |       |  |



# Sales, Expense and Revenue History





FY17 - FY18 Actuals FY19 - FY21 Estimates



# FY2020 – 2021 Budget Request



|         |