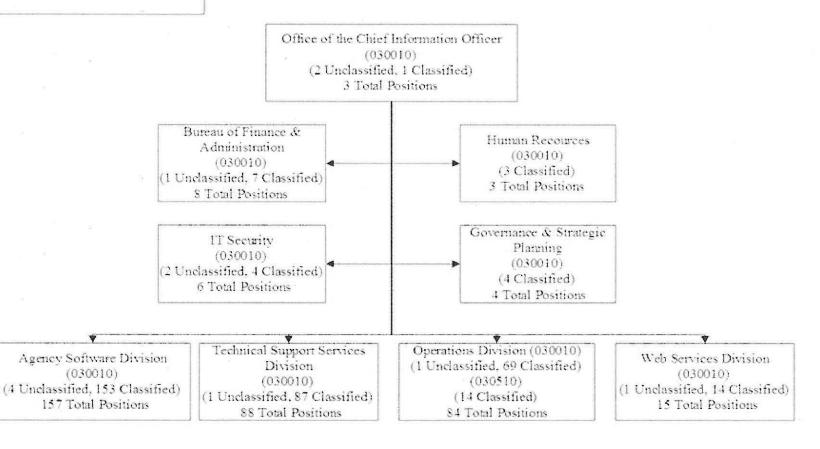

and Administration
- Governance and Strategic Planning
- Cyber Security
- Human Resources
- Agency Software Division
  - DoIT liaison to the agency
  - Agency line-of-business applications
- Operations Division
  - Server and Data Center support
  - Network Engineering and support
  - Core network services providing security, internet access and telecommunications
     Technical Support Services Division
  - Desktop and E-mail
  - Enterprise Applications and File/Print support
  - Help Desk services
- Web Support Division
  - Web services, e-government, e-commerce support
  - Hosts/Manages agency web sites

Department Organizational Chart
Department of Information Technology – Total Authorized Positions
Department 03

FY 2019 Total Authorized Positions: (12 Unclassified) (356 Classified)



| DoIT Budget                                       | FY 2018<br>Actual<br>Expense | FY 2019<br>Adjust Auth.<br>Budget | FY 2020 Agency<br><u>Efficiency</u><br>Request | FY 2020 Agency Additional Prioritized Needs | FY 2021 Agency<br><u>Efficiency</u><br>Request | FY 2021 Agency <u>Additional</u> Prioritized Needs |
|---------------------------------------------------|------------------------------|-----------------------------------|------------------------------------------------|---------------------------------------------|------------------------------------------------|----------------------------------------------------|
| Statewide<br>Telecommunications<br>(A/U 52130000) | \$4,829,814.00               | \$5,219,620.00                    | \$5,178,728.00