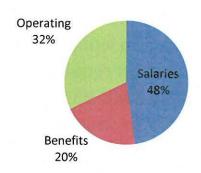

& Emergency Medical Services (FST&EMS) is committed to training, educating, and certifying emergency and community responders to protect the citizens and visitors of New Hampshire. The training and services provided cover a vast demographic of first responders from firefighter, EMS providers, public works and citizen volunteers.

# **FSTEMS Budget & Funding Mix**



# **Summary of Significant Changes**

- \$340K FY20 and \$435K FY21 increases are due to increases in salaries and benefits costs due to increase in wages, additional wage schedule step, and expected employee increments.
- \$300K FY20 increase and \$265K FY21 increase in operating costs due to increase in federally funded awards to locals associated with opioid abuse response.

# **2020 FSTEMS Budget**



# 2021 FSTEMS Budget





Classified Unclassified

# Division of Fire Standards & Training and EMS – Additional Prioritized Need (20/21)

- Part-Time Instructors & Related Costs (\$177k/\$197k) These funds are necessary for FSTEMS to maintain current training levels. These cost include consumables, salaries and benefits, equipment, books and mileage reimbursement for instructors and staff. These reductions negatively impact the amount of training available to New Hampshire first responders and increase public risk for loss of property and life. The Division is one of the only agencies in the State that can offer these certification and training programs and is currently unable to meet the current training demands of the fire and EMS service. Core training programs include basic firefighter skills such as Firefi