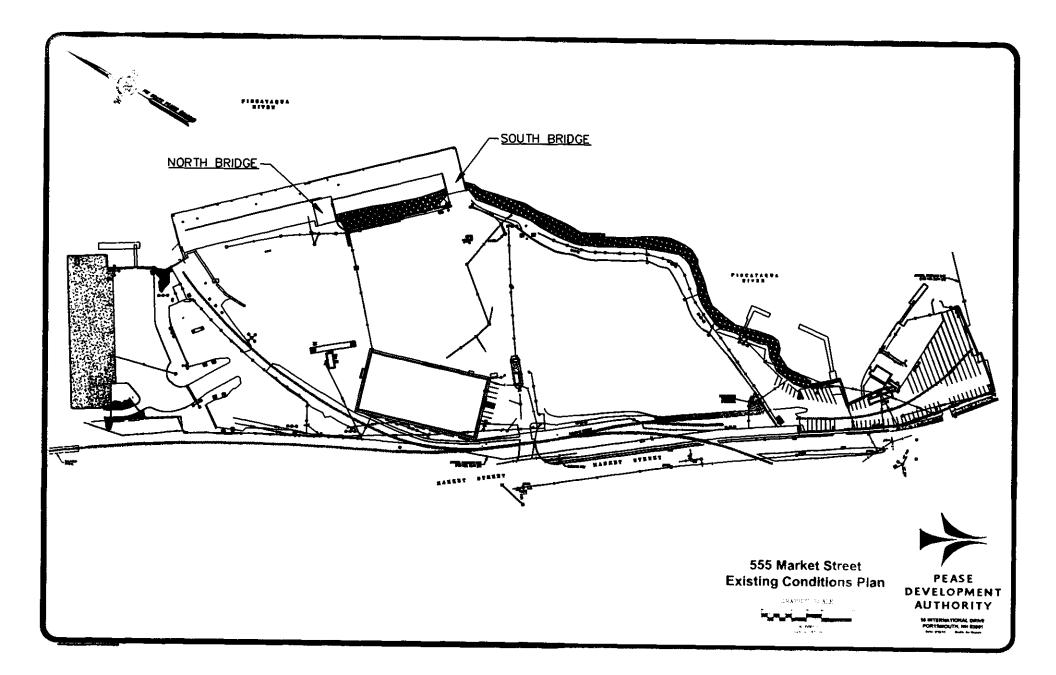

# <u>Chapter 351:5, Laws of 1991, as amended by Chapter 2, Laws of 2013,</u> <u>Appropriation, Port Authority</u>:

<u>CAP 10-038 Pease Development Authority, Division of Ports and Harbors</u> – requests approval to expend funds not to exceed \$599,300 from the Port Expansion Fund for the replacement of the "South Access Bridge" at the Market Street Marine Terminal, subject to the conditions as specified in the request dated September 9, 2013