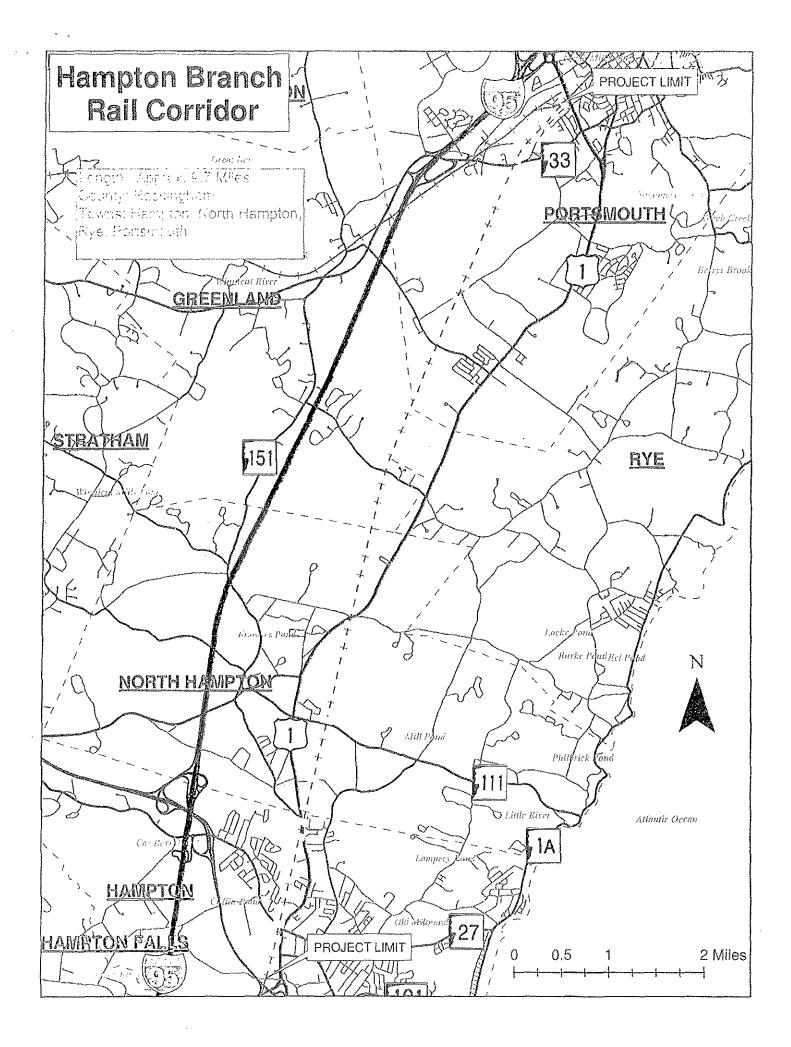

# RSA 228:12-a Use of Toll Credits:

<u>CAP 13-039 Department of Transportation</u> – request approval to use up to \$1,000,000 of Turnpike Toll Credit, based on estimated costs of \$5,000,000 in federal funds, to meet funding match requirements for; the Hampton Branch Acquisition and Trail Development of the 9.7 mile rail corridor beginning at a point north of Drakeside Road in Hampton northerly through the towns/city of Hampton, North Hampton, Rye, and Portsmouth to a point just south of the NH Route 1 Bypass in Portsmouth, subject to the conditions as specified in the request dated September 24, 2013

# **Requested Action**

Pursuant to the provisions RSA Chapter 228:12-a, Use of Toll Credits, the Department requests the Capital Budget Overview Committee approve the Department of Transportation's use of Toll Credits for the Hampton Branch Acquisition and Trail Development. As the total project costs are not to exceed \$5,000,000 in federal funds, the usage of up to \$1,000,000 in Toll Credit match is requested.

# Explanation

The Department submitted a successful proposal for Congestion Mitigation and Air Quality (CMAQ) funds in the 2013 program, approved on March 29, 2013, to purchase the 9.7 mile rail corridor from Pan Am Railways beginning at a point north of Drakeside Road in Hampton NH northerly through the towns/city of Hampton, North Hampton, Rye, and Portsmouth to a point just south of the NH Route 1 Bypass in Portsmouth, NH. The Department is looking to buy the corridor in order to preserve it for future transportation. The Department is also looking to fine grade the corridor after removing the ties and putting down stone dust to make the corridor usable for pedestrian and off road bike commuting.

The southern segment of the right-of-way (the 4.5 miles from Seabrook to Hampton Center) was purchased by the state in 1999. The acquisition of the remaining 9.8 mile section from Hampton to Portsmouth (the Hampton Branch) will bring the full corridor into public control. This will have numerous and long lasting benefits for the state, our towns and the entire Seacoast: